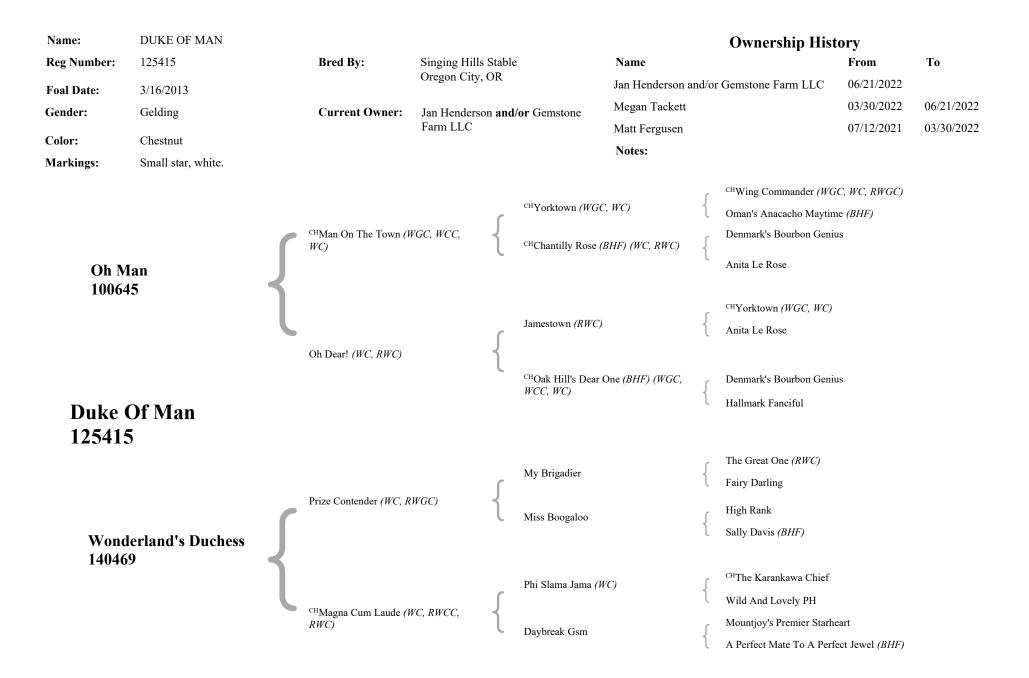

## DUKE OF MAN (125415G)

GELDING CHESTNUT SMALL STAR, WHITE.

Foaling Date: 03/16/2013

Sire: OH MAN (100645S) Dam: WONDERLAND'S DUCHESS (140469M)

Breeder: SINGING HILLS STABLE