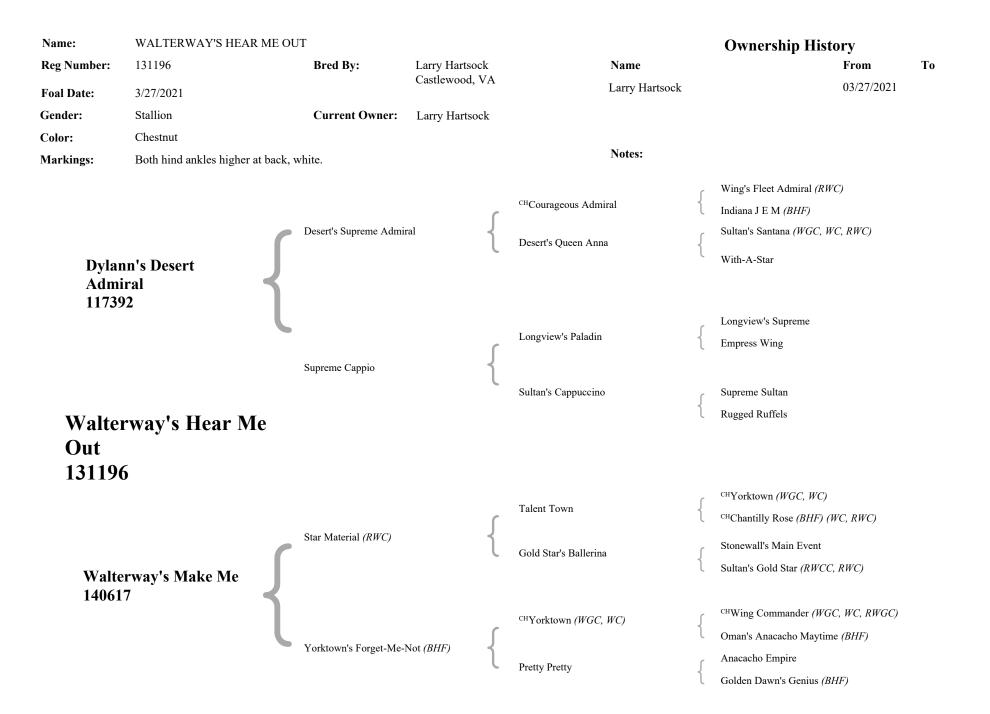

## WALTERWAY'S HEAR ME OUT (131196S)

STALLION CHESTNUT BOTH HIND ANKLES HIGHER AT BACK, WHITE.

Foaling Date: 03/27/2021

*Sire:* DYLANN'S DESERT ADMIRAL (117392S) *Dam:* WALTERWAY'S MAKE ME (140617M)

Breeder: LARRY HARTSOCK