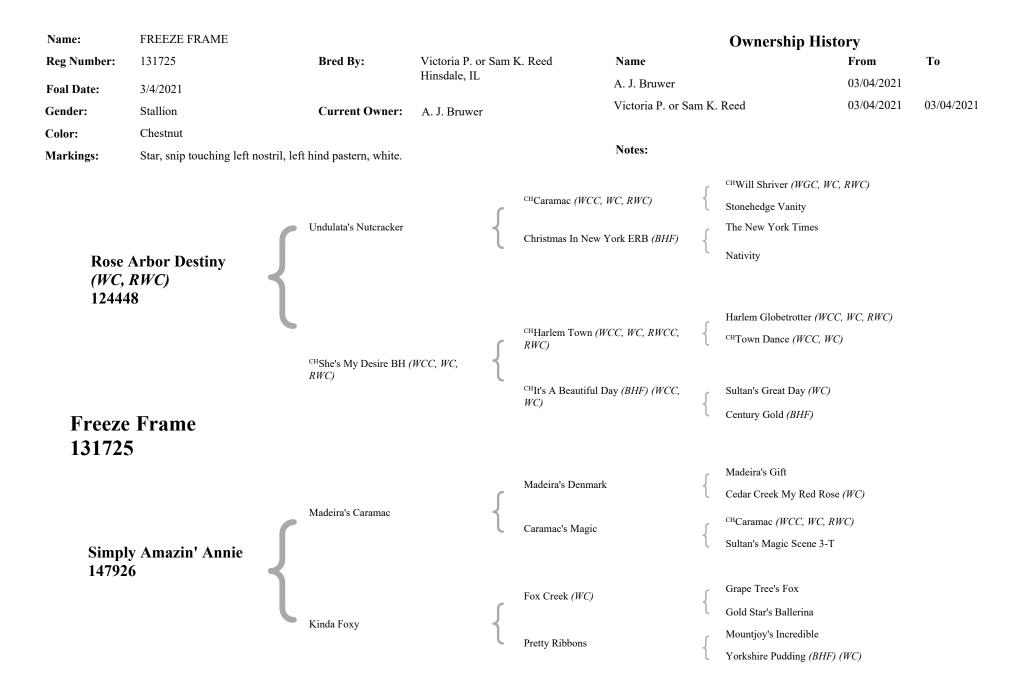

## FREEZE FRAME (131725S)

STALLION CHESTNUT STAR, SNIP TOUCHING LEFT NOSTRIL, LEFT HIND PASTERN, WHITE.

Foaling Date: 03/04/2021

*Sire:* ROSE ARBOR DESTINY (124448S) (WC, RWC) *Dam:* SIMPLY AMAZIN' ANNIE (147926M)

Breeder: VICTORIA P. OR SAM K. REED