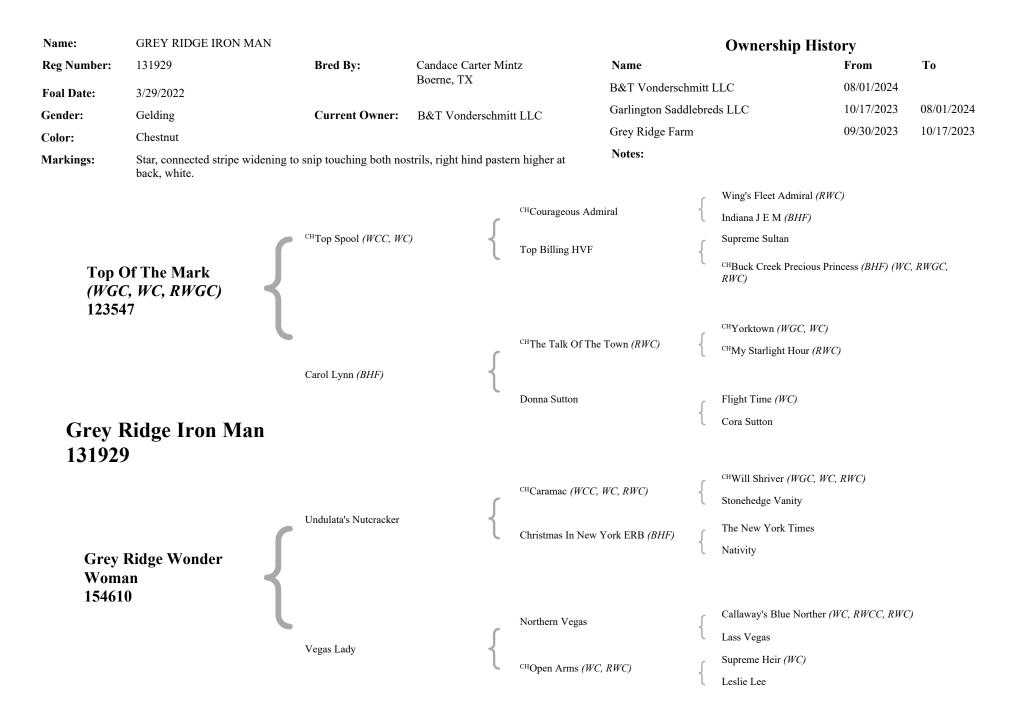

## **GREY RIDGE IRON MAN (131929G)**

GELDING CHESTNUT STAR, CONNECTED STRIPE WIDENING TO SNIP TOUCHING BOTH NOSTRILS, RIGHT HIND PASTERN HIGHER AT BACK, WHITE.

Foaling Date: 03/29/2022

*Sire:* TOP OF THE MARK (123547S) (WGC, WC, RWGC)<sup>1</sup> *Dam:* GREY RIDGE WONDER WOMAN (154610M)

Breeder: CANDACE CARTER MINTZ