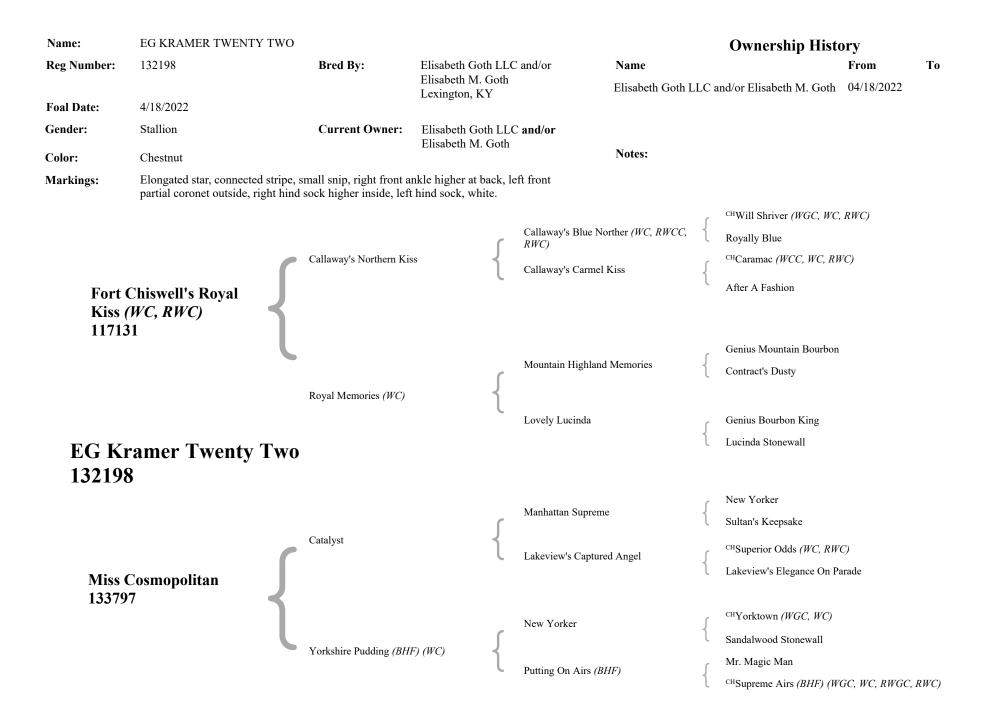

## EG KRAMER TWENTY TWO (132198S)

STALLION CHESTNUT ELONGATED STAR, CONNECTED STRIPE, SMALL SNIP, RIGHT FRONT ANKLE HIGHER AT BACK, LEFT FRONT PARTIAL CORONET OUTSIDE, RIGHT HIND SOCK HIGHER INSIDE, LEFT HIND SOCK, WHITE.

Foaling Date: 04/18/2022

Sire: FORT CHISWELL'S ROYAL KISS (117131S) (WC, RWC) Dam: MISS COSMOPOLITAN (133797M)

Breeder: ELISABETH GOTH LLC AND/OR ELISABETH M. GOTH