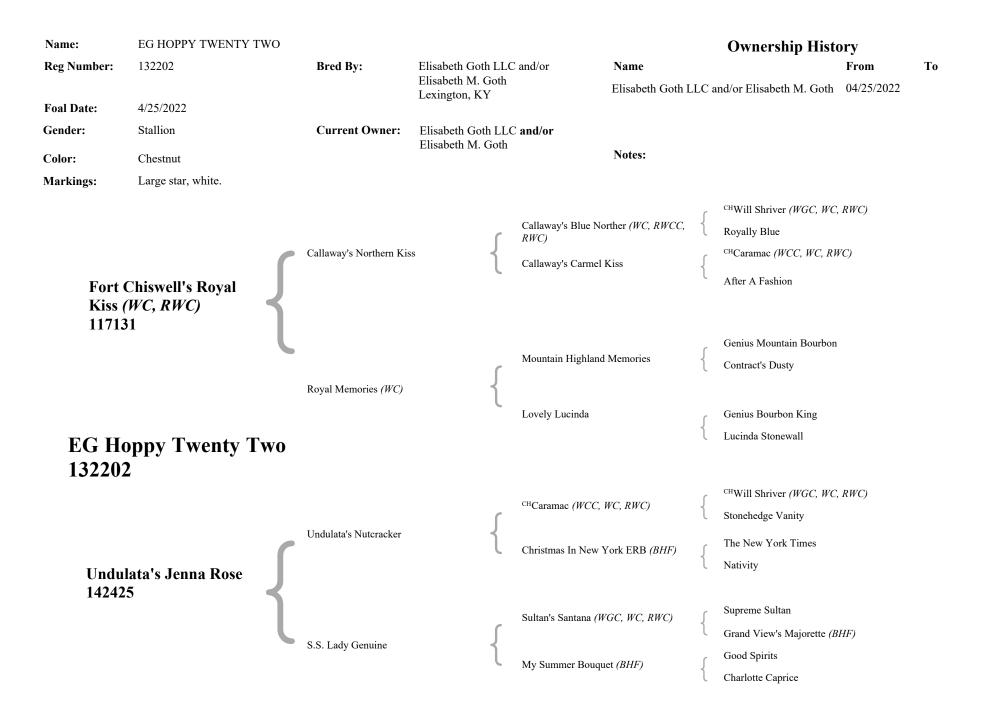

## EG HOPPY TWENTY TWO (132202S)

STALLION CHESTNUT LARGE STAR, WHITE.

Foaling Date: 04/25/2022

Sire: FORT CHISWELL'S ROYAL KISS (117131S) (WC, RWC) Dam: UNDULATA'S JENNA ROSE (142425M\*)

Breeder: ELISABETH GOTH LLC AND/OR ELISABETH M. GOTH