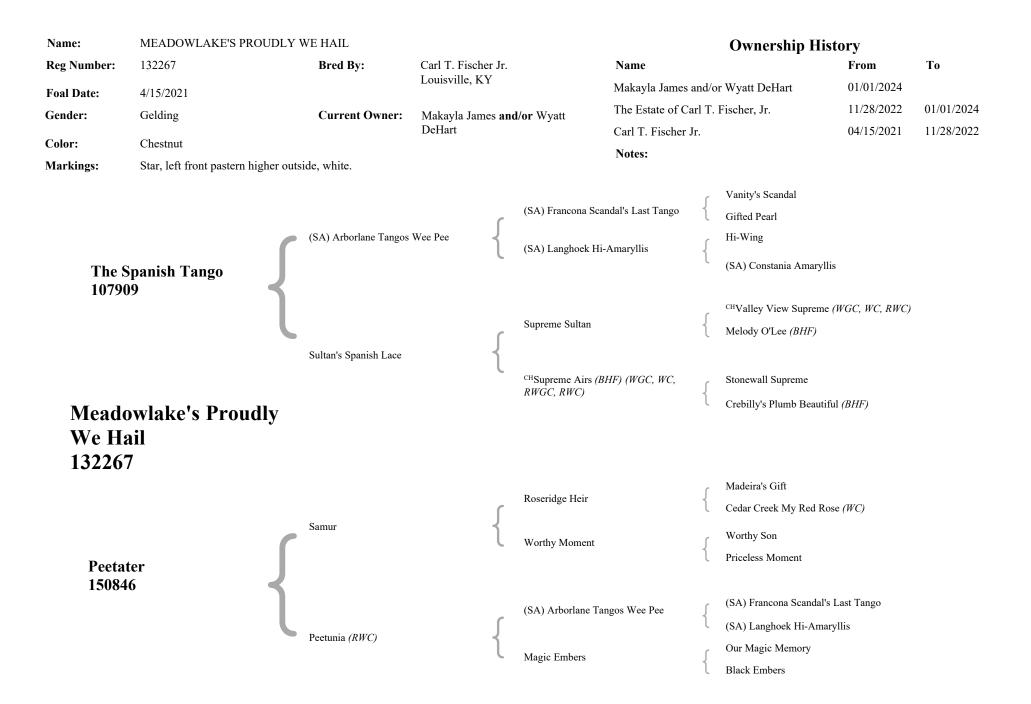

## MEADOWLAKE'S PROUDLY WE HAIL (132267G)

GELDING CHESTNUT STAR, LEFT FRONT PASTERN HIGHER OUTSIDE, WHITE.

Foaling Date: 04/15/2021

*Sire:* THE SPANISH TANGO (107909S\*) *Dam:* PEETATER (150846M)

Breeder: CARL T. FISCHER JR.