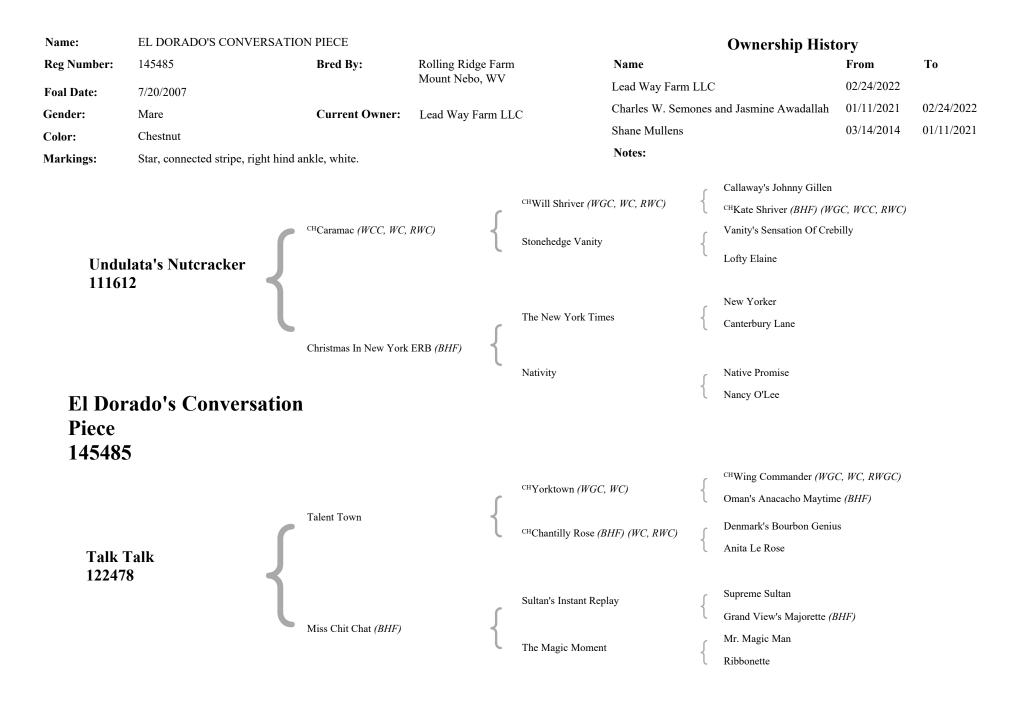

## EL DORADO'S CONVERSATION PIECE (145485M)

MARE CHESTNUT STAR, CONNECTED STRIPE, RIGHT HIND ANKLE, WHITE.

Foaling Date: 07/20/2007

Sire: UNDULATA'S NUTCRACKER (111612S) Dam: TALK TALK (122478M)

Breeder: ROLLING RIDGE FARM