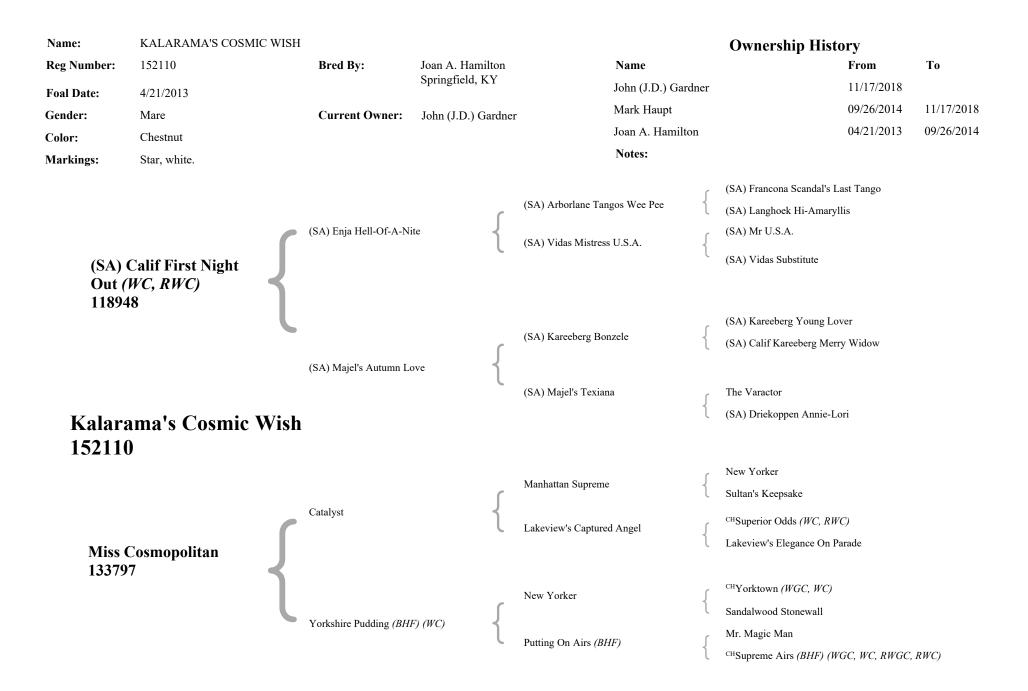

## KALARAMA'S COSMIC WISH (152110M)

MARE CHESTNUT STAR, WHITE.

Foaling Date: 04/21/2013

*Sire:* (SA) CALIF FIRST NIGHT OUT (118948S) (WC, RWC) *Dam:* MISS COSMOPOLITAN (133797M)

Breeder: JOAN A. HAMILTON