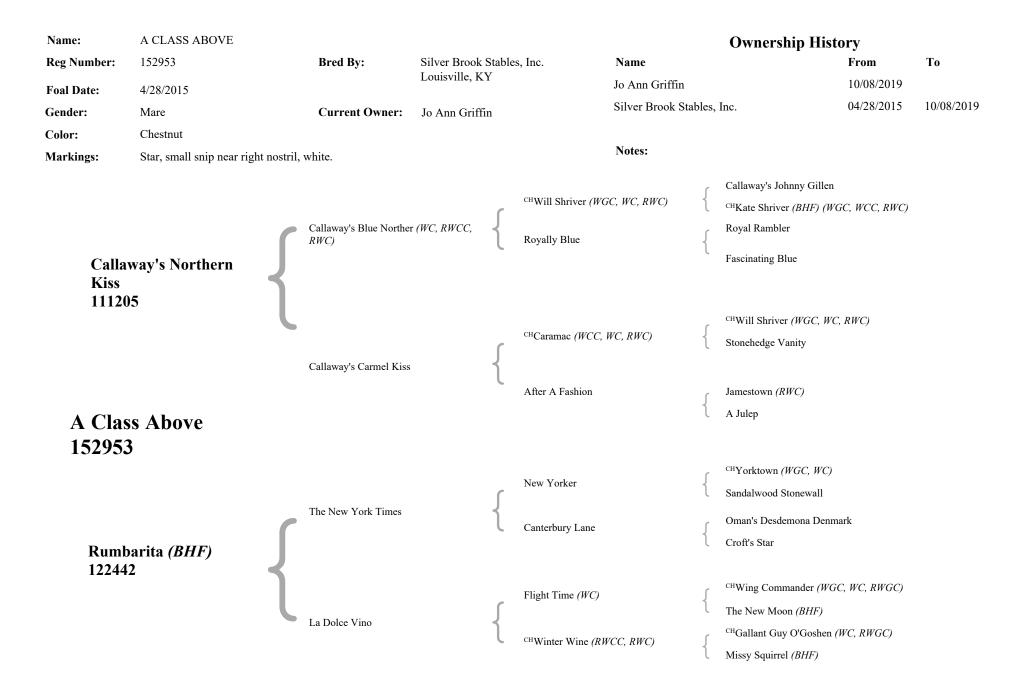

## A CLASS ABOVE (152953M)

MARE CHESTNUT STAR, SMALL SNIP NEAR RIGHT NOSTRIL, WHITE.

Foaling Date: 04/28/2015

*Sire:* CALLAWAY'S NORTHERN KISS (111205S) *Dam:* RUMBARITA (*BHF*) (122442M) <sup>1</sup>

Breeder: SILVER BROOK STABLES, INC.