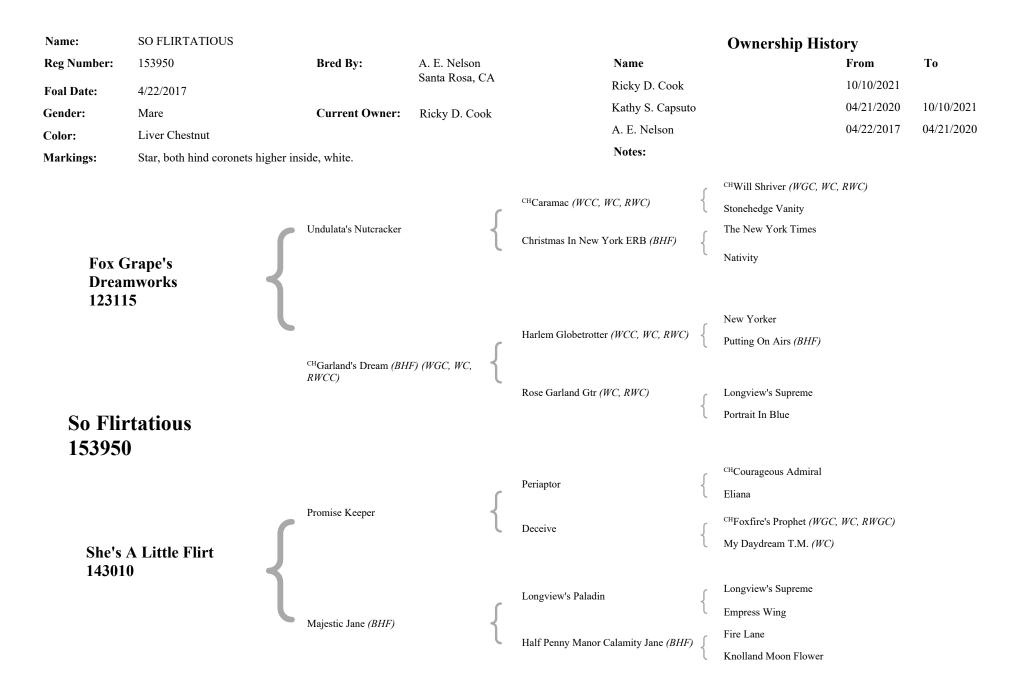

## SO FLIRTATIOUS (153950M)

MARE LIVER CHESTNUT STAR, BOTH HIND CORONETS HIGHER INSIDE, WHITE.

*Foaling Date:* 04/22/2017

Sire: FOX GRAPE'S DREAMWORKS (123115S\*) Dam: SHE'S A LITTLE FLIRT (143010M)

Breeder: A. E. NELSON