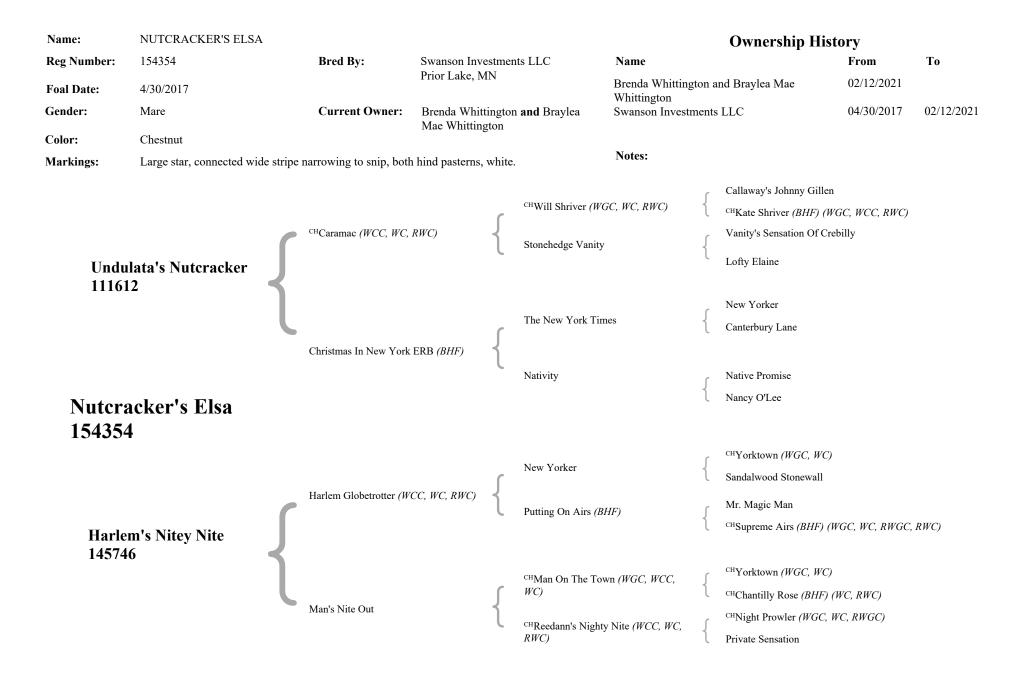

## NUTCRACKER'S ELSA (154354M)

MARE CHESTNUT LARGE STAR, CONNECTED WIDE STRIPE NARROWING TO SNIP, BOTH HIND PASTERNS, WHITE.

Foaling Date: 04/30/2017

*Sire:* UNDULATA'S NUTCRACKER (111612S) *Dam:* HARLEM'S NITEY NITE (145746M)<sup>1</sup>

Breeder: SWANSON INVESTMENTS LLC