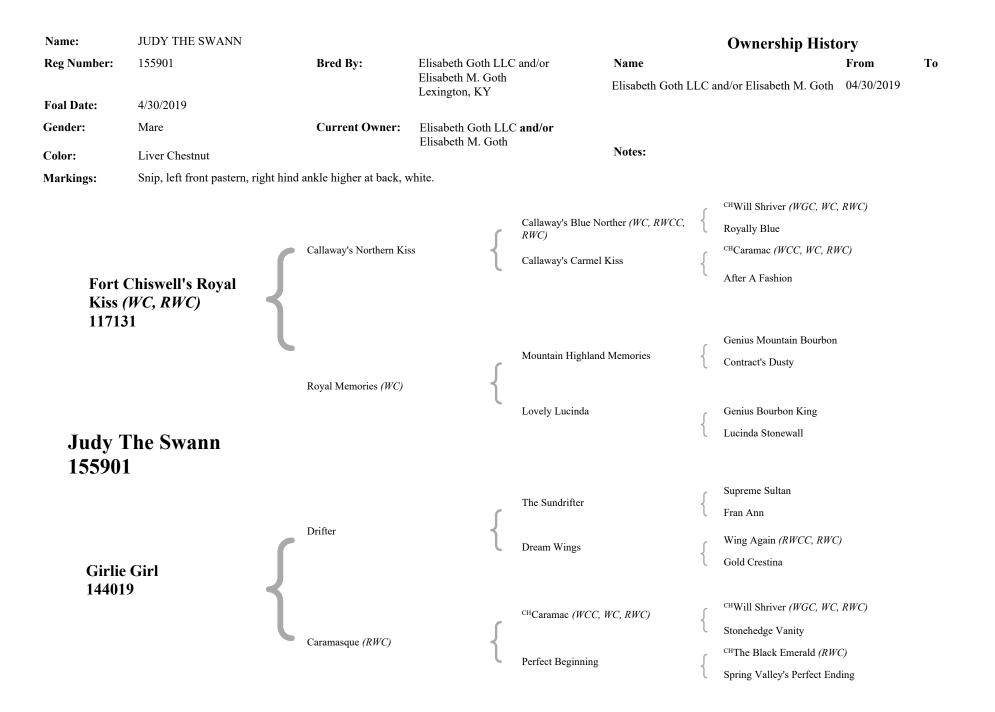

## JUDY THE SWANN (155901M)

MARE LIVER CHESTNUT SNIP, LEFT FRONT PASTERN, RIGHT HIND ANKLE HIGHER AT BACK, WHITE.

Foaling Date: 04/30/2019

Sire: FORT CHISWELL'S ROYAL KISS (117131S) (WC, RWC) Dam: GIRLIE GIRL (144019M)

Breeder: ELISABETH GOTH LLC AND/OR ELISABETH M. GOTH