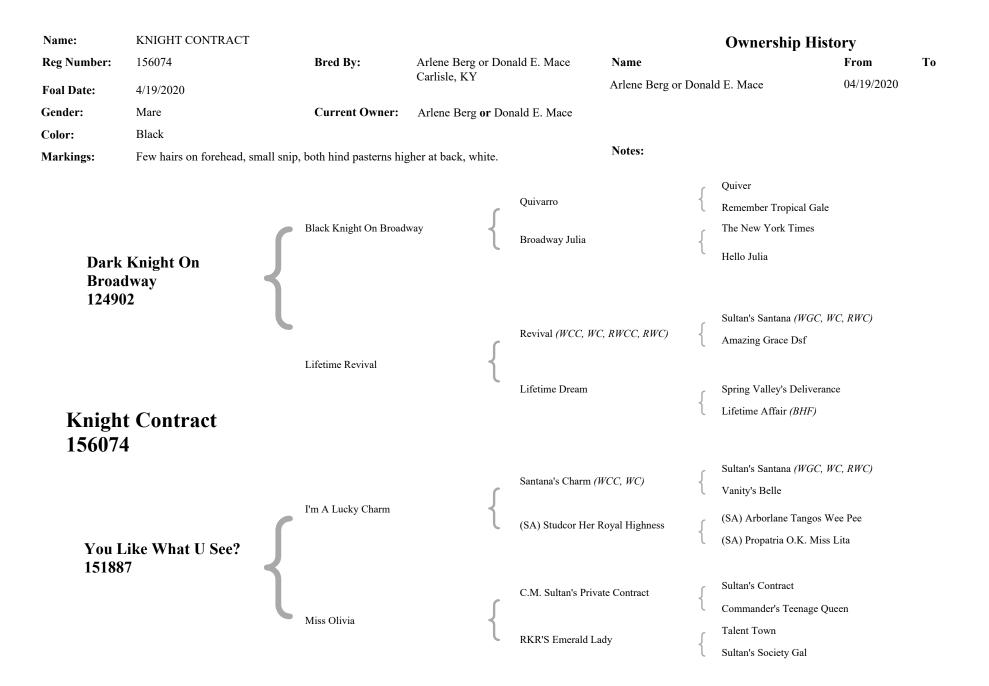

## KNIGHT CONTRACT (156074M)

MARE BLACK FEW HAIRS ON FOREHEAD, SMALL SNIP, BOTH HIND PASTERNS HIGHER AT BACK, WHITE.

Foaling Date: 04/19/2020

*Sire:* DARK KNIGHT ON BROADWAY (124902S) *Dam:* YOU LIKE WHAT U SEE? (151887M)<sup>1</sup>

Breeder: ARLENE BERG OR DONALD E. MACE