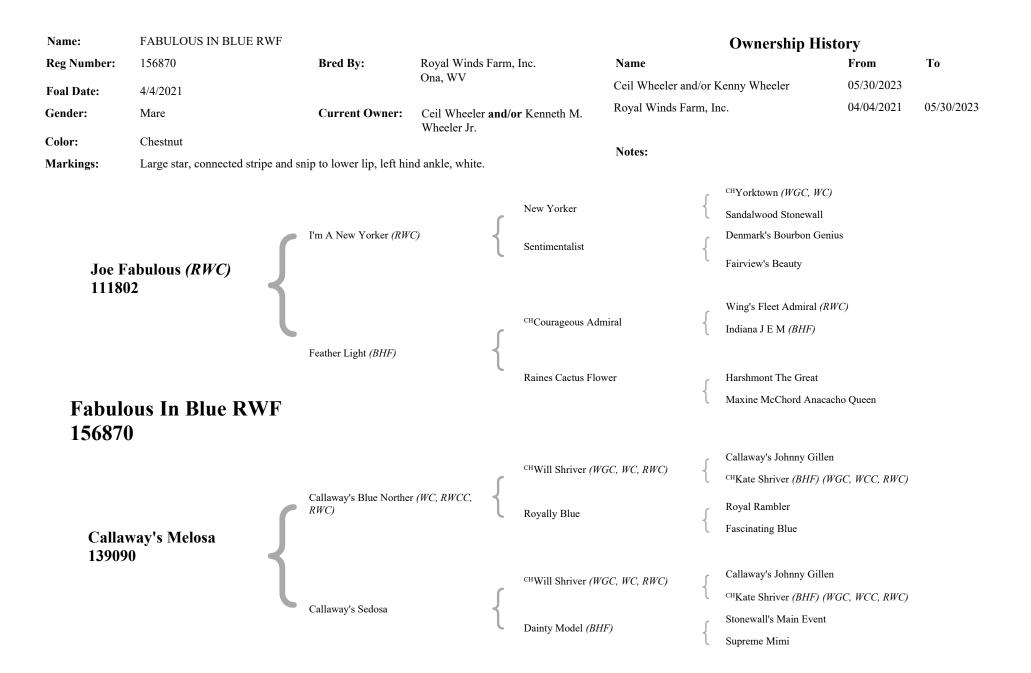

## FABULOUS IN BLUE RWF (156870M)

MARE CHESTNUT LARGE STAR, CONNECTED STRIPE AND SNIP TO LOWER LIP, LEFT HIND ANKLE, WHITE.

Foaling Date: 04/04/2021

Sire: JOE FABULOUS (111802S) (RWC) Dam: CALLAWAY'S MELOSA (139090M)

Breeder: ROYAL WINDS FARM, INC.