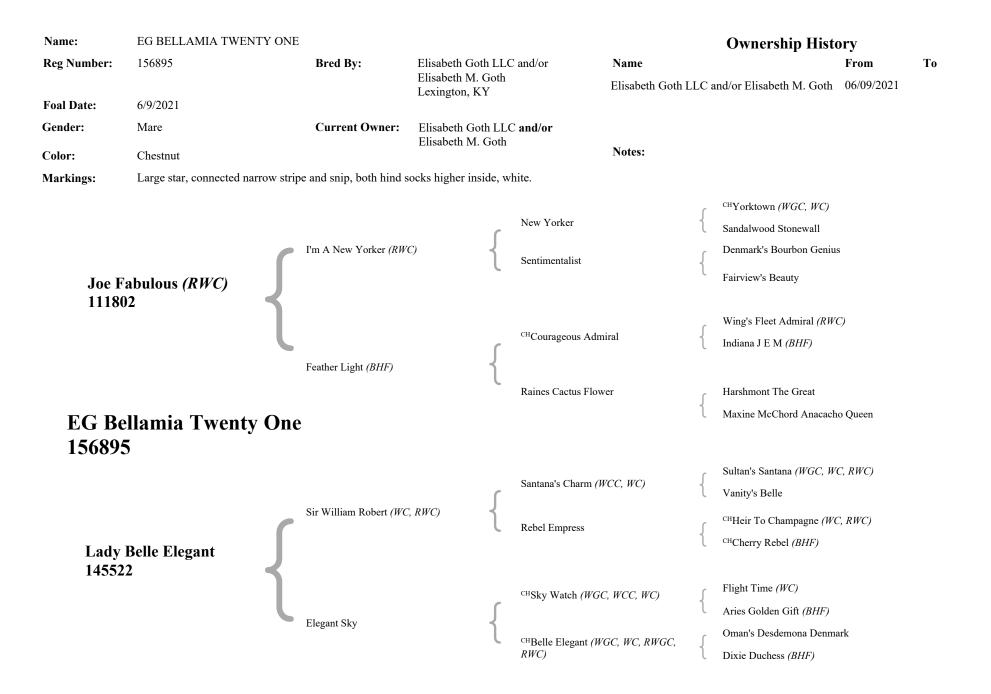

## EG BELLAMIA TWENTY ONE (156895M)

MARE CHESTNUT LARGE STAR, CONNECTED NARROW STRIPE AND SNIP, BOTH HIND SOCKS HIGHER INSIDE, WHITE.

Foaling Date: 06/09/2021

Sire: JOE FABULOUS (111802S) (RWC) Dam: LADY BELLE ELEGANT (145522M)

Breeder: ELISABETH GOTH LLC AND/OR ELISABETH M. GOTH