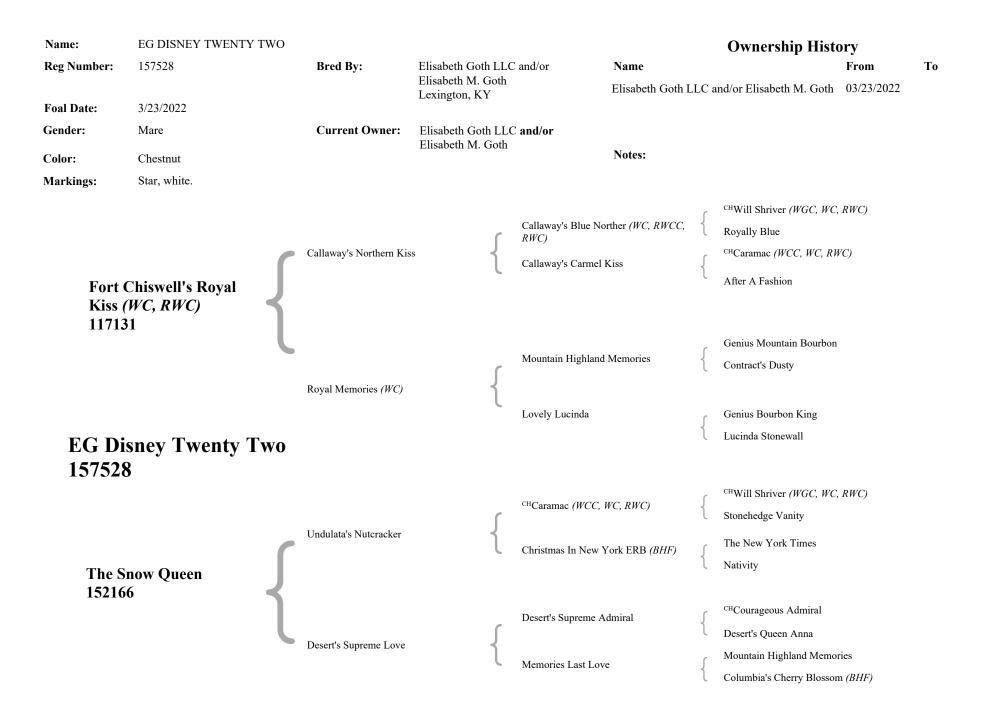

## EG DISNEY TWENTY TWO (157528M)

MARE CHESTNUT STAR, WHITE.

*Foaling Date:* 03/23/2022

Sire: FORT CHISWELL'S ROYAL KISS (117131S) (WC, RWC) Dam: THE SNOW QUEEN (152166M)

Breeder: ELISABETH GOTH LLC AND/OR ELISABETH M. GOTH